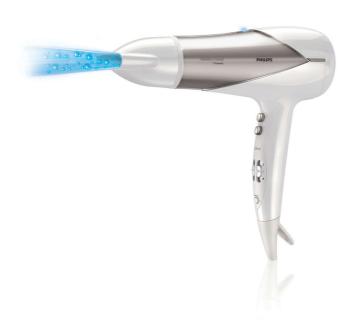

### SalonDry Control Hair Dryer

Take control of your blow dryer with the SalonDry Control. 2200W of professional drying power, 4 times more lonic conditioning and multiple settings means great and shiny results - from dry to set to style.

#### Beautifully styled hair

- Narrow concentrator for focused airflow
- · Volume diffuser enhances volume, for curls and bouncy styles
- Professional 2200W for perfect salon results
- Cool Shot sets your style

#### **Narrow concentrator**

The concentrator of the hair dryer works by focusing the flow of air through the opening onto specific areas. This results in precise styling and is great for touch ups or to finish a hair style.