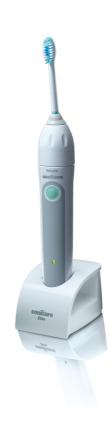

## Better reach for a better clean

The only angled Sonic brush that gives you better reach for a better clean. Sonicare's unique dynamic cleaning action reaches deep between teeth and into hard-to-reach areas, while massaging gums for a brushing experience unlike any other.

## Better reach for a better clean

- Slim, angled brush neck
- Contoured bristles
- · Patented dynamic cleaning action