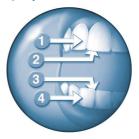

## Better reach for a better clean

The only angled Sonic brush that gives you better reach for a better clean. Sonicare's unique dynamic cleaning action reaches deep between teeth and into hard-to-reach areas, while massaging gums for a brushing experience unlike any other.

## Better reach for a better clean

- Slim, angled brush neck
- Contoured bristles
- · Patented dynamic cleaning action

#### **Patented dynamic cleaning action**

Gently and efficiently reaches between teeth and along the gumline.

## Slim, angled brush neck

Helps clean hard to reach areas.