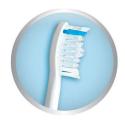

## **Contoured brisles**

Extra-soft end-rounded bristles are gentle on teeth and gums