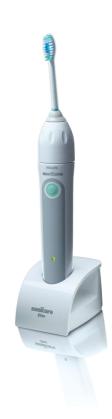

## Better reach for a better clean

The only angled Sonic brush that gives you better reach for a better clean. Sonicare's unique dynamic cleaning action reaches deep between teeth and into hard-to-reach areas, while massaging gums for a brushing experience unlike any other.

## Better reach for a better clean

- Slim, angled brush neck
- · Contoured bristles
- · Patented dynamic cleaning action

## Slim, angled brush neck

Helps clean hard to reach areas.