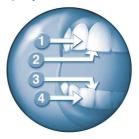

## Better reach for a better clean

The only angled Sonic brush that gives you better reach for a better clean. Sonicare's unique dynamic cleaning action reaches deep between teeth and into hard-to-reach areas, while massaging gums for a brushing experience unlike any other.

## Better reach for a better clean

- Slim, angled brush neck
- · Contoured bristles
- · Patented dynamic cleaning action

#### **Patented dynamic cleaning action**

Gently and efficiently reaches between teeth and along the gumline.

## Slim, angled brush neck

Helps clean hard to reach areas.