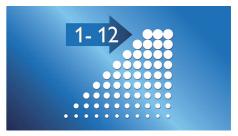

## Easy-start

Gently increases power over first 12 uses, to ease into the Sonicare experience