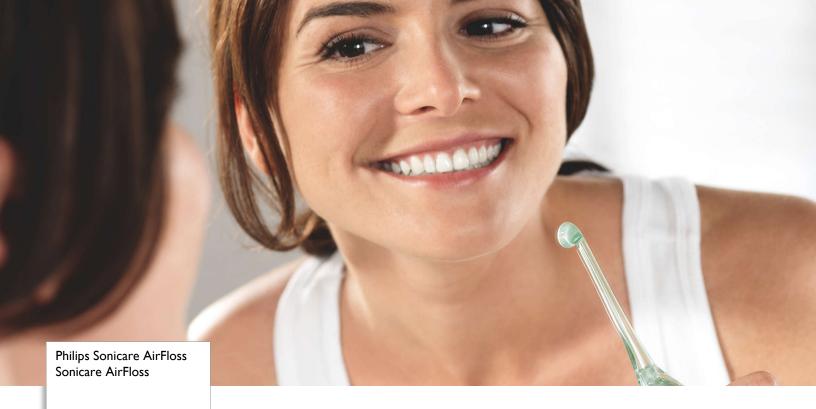

## Rechargeable w/ 1 nozzle

HX8111/12

## Simple: point & press

- · Easy-to-fill reservoir
- · Guidance tip for easy placement
- · Microburst technology cleans at the touch of a button
- Slim, angled nozzle for easy to even the hard-to-reach areas
- Slim, easy to hold handle
- · Fits standard Sonicare chargers
- · Charging after two weeks