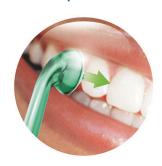

### **Microburst technology**

Microburst technology applies a quick burst of pressurized air and micro-water droplets to clean deep between teeth where a toothbrush can't reach

**Guidance tip** 

Simply glide the guidance tip along the gum-line until you feel it settle between the teeth.

Provides easy positioning even on those hard-to-reach back teeth.

Easy-to-fill reservoir

Easy-to-fill reservoir uses only a tiny amount of water for less mess. Fill with mouthwash for enhanced oral health benefits.