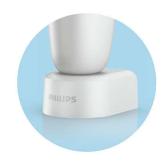

## Rechargeable w/ 1 nozzle

HX8111/12

## Simple: point & press

- · Easy-to-fill reservoir
- · Guidance tip for easy placement
- · Microburst technology cleans at the touch of a button
- Slim, angled nozzle for easy to even the hard-to-reach areas
- Slim, easy to hold handle
- · Fits standard Sonicare chargers
- · Charging after two weeks