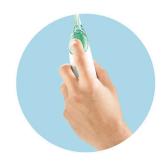

### Achieve a 30-second clean

• Simple one-button use; as easy as a mouse-click

## Charging after two weeks

The AirFloss lasts two weeks between charging.

Simple one-button use

Simple one-button use for easy cleaning in 60 seconds.

Slim, angled nozzle

Slim, angled nozzle for easy to even the hard-toreach areas