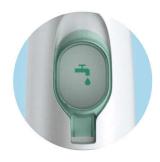

### Ease of use

- Battery indicator: Light in power button blinks to indicate when to recharge
- Handle: Slim ergonomic design

Issue date 2022-06-05

Version: 2.2.1

© 2022 Koninklijke Philips N.V. All Rights reserved.