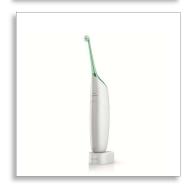

### **Microburst technology**

Microburst technology applies a quick burst of pressurized air and micro-water droplets to clean deep between teeth where a toothbrush can't reach