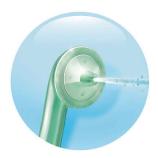

**Guidance tip** 

Simply glide the guidance tip along the gum-line until you feel it settle between the teeth.

Provides easy positioning even on those hard-to-reach back teeth.

Easy-to-fill reservoir

Easy-to-fill reservoir uses only a tiny amount of water for less mess. Fill with mouthwash for enhanced oral health benefits.