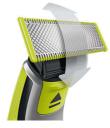

# OneBlade

Replacement blade

# Unique OneBlade Technology

The Philips OneBlade is a revolutionary new hybrid styler that can trim, shave and create clean lines and edges, on any length of hair. Its dual protection system – a glide coating combined with rounded tips – makes shaving easier and comfortable. Its shaving technology features a fast-moving cutter, which powers through any length of hair.

#### **Dual-sided blade**

Cuts both up and down. Get the perfect lines in seconds with the dual-sided blade, enabling you to see every hair you're cutting.