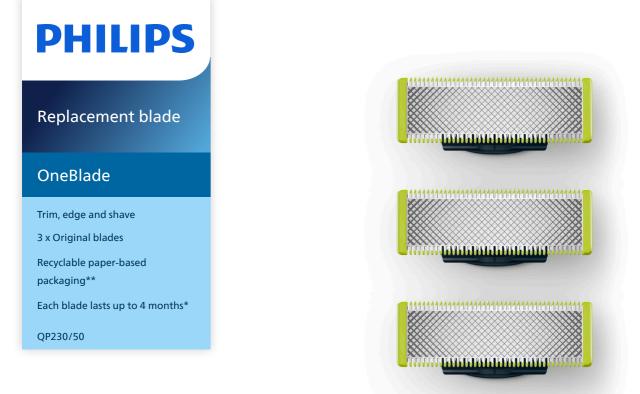

# OneBlade

Replacement blade

## Fits on all OneBlade handles

• Fits on all OneBlade handles

### Easy to use

- Unique OneBlade Technology
- Dual-sided blade
- Wet & dry

### **Durable stainless steel blade**

• Blade that doesn't fade easily