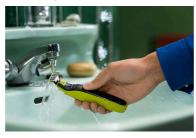

### Wet & dry

OneBlade is waterproof (IPX7), so it is easy to clean, just rinse it under the tap. You can also shave in the shower, with or without foam whatever you prefer.

© 2025 Koninklijke Philips N.V. All Rights reserved.