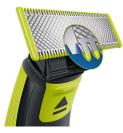

#### **Dual-sided blade**

Cuts both up and down. Get the perfect lines in seconds with the dual-sided blade, enabling you to see every hair you're cutting.

# Unique OneBlade Technology

The Philips OneBlade is a revolutionary new hybrid styler that can trim, shave and create clean lines and edges, on any length of hair. Its dual protection system – a glide coating combined with rounded tips – makes shaving easier and comfortable. Its shaving technology features a fast-moving cutter, which powers through any length of hair.