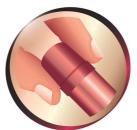

#### Vivid, bouncy curls

With the barrel diameter of 16 mm barrel you can create bouncy, full of life curls and ringlets for joyful and young look

#### Gentle on your hair

Protective ceramic coating ensures even heat distribution and less hair damage for shiny and soft hair.