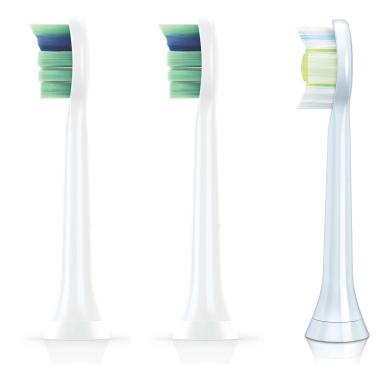

Replacement brush head variety pack

3-pack

HX9023/62

### **Items included**

Brush heads: 1 DiamondClean standard, 2 plaque control brush heads

© 2023 Koninklijke Philips N.V. All Rights reserved.

Specifications are subject to change

without notice. Trademarks are the property of Koninklijke Philips N.V. or their respective owners. Issue date 2023-01-15 Version: 3.3.1