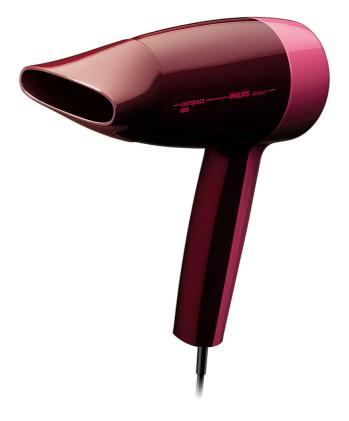

### Compact

This Compact hairdryer has all the punch you need in a simple, small, sleek design. The central switch makes it easy for a right or left-handed person to use.

#### Two flexible settings

The speed and heat required can be easily adjusted to create the perfect end result.

Styling nozzle

Styling nozzle for basic drying needs and guided airflow when styling with a hairbrush.