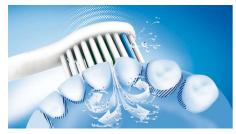

#### Provides a superior clean

- Sonicare dynamic cleaning action drives fluid between teeth
- Angled brush head neck for better reach to back teeth

#### Angled brush head neck

The uniquely angled brush head neck of this toothbrush head makes it easier to reach back teeth, removing plaque in those hard-to-reach areas.