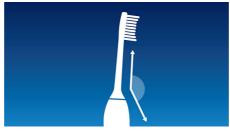

#### Provides a superior clean

- Sonicare dynamic cleaning action drives fluid between teeth
- Angled brush head neck for better reach to back teeth

#### Angled brush head neck

The uniquely angled brush head neck of this toothbrush head makes it easier to reach back teeth, removing plaque in those hard-to-reach areas.