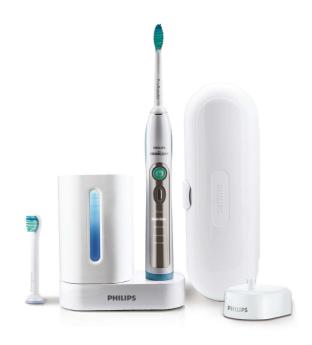

### Items included

Travel case: 1

Brush heads: 1 ProResults standard, 1

ProResults compact

Charger: 1

Handles: 1 FlexCare+

**UV** sanitiser