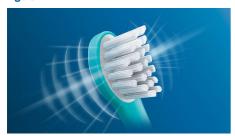

#### **Maximized sonic motion**

Philips Sonicare brush heads are vital to our core technology of high-frequency, high-amplitude brush movements performing over

31,000 brush strokes per minute. Our unparalleled sonic technology fully extends the power from the handle all the way to the tip of the brush head. This sonic motion creates a dynamic fluid action that drives fluid deep between teeth and along the gum line for superior, yet gentle, cleaning every time.