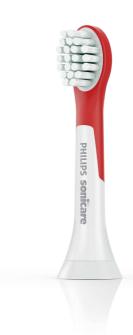

#### Age 3+

The Philips Sonicare For Kids standard toothbrush head features a contoured profile to fit your child's teeth Age 3+ and soft bristles for a gently cleaning experience. Also features rubber molding on the back of the brush head for a safer, more pleasant cleaning. Also available in bigger, standard size for Kids Age 7+.

### **Design and finishing**

Color: Red

### Design and finishing

Bristle stiffness feel: Medium

Reminder bristles: Blue bristle color fade

away

Size: Compact