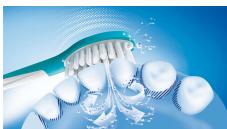

#### **Maximized sonic motion**

Philips Sonicare brush heads are vital to our core technology of high-frequency, high-amplitude brush movements performing over

31,000 brush strokes per minute. Our unparalleled sonic technology fully extends the power from the handle all the way to the tip of the brush head. This sonic motion creates a dynamic fluid action that drives fluid deep between teeth and along the gum line for superior, yet gentle, cleaning every time.

#### Better oral healthcare

Like all authentic Philips Sonicare branded brush heads, this brush head is safe on teeth and gums. Each brush head has been quality tested for exceptional performance and durability.