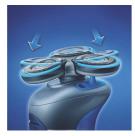

# Skin protection system

• Flex Tracker system

#### Flex Tracker system

The Flex Tracker automatically tracks the curves of your face and helps to protect against skin irritation.