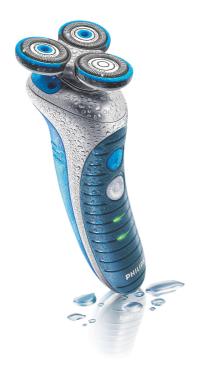

FOR MEN NIVEA FOR MEN shaver

precision tube trimmer

HS8040

# NIVEA FOR MEN shaver