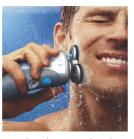

# Shave in or out of the shower

• Wet use

#### Wet use

Use the shaver in the shower to save time and gives you the fresh sensation of wet shaving.