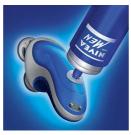

# Easy shaving conditioner refill

Integrated cartridge refill system

#### Integrated cartridge refill

Simply pump the NIVEA FOR MEN shaving conditioner from the refill can directly into the Philips NIVEA FOR MEN shaver.