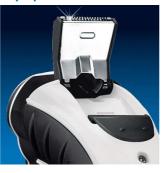

### **Precision Cutting System**

The Philips shaver has ultra thin heads with slots to shave long hairs and holes to shave the shortest stubble.

#### **Reflex Action system**

Automatically adjusts to every curve of your face and neck.

### **Comfort shaving heads**

The skin friendly profile of these philips shaving heads enables smooth skin contact for a comfortable shave.

#### Super Lift & Cut technology

The dual blade system of this electric shaver lifts hairs to cut comfortably below skin level.

#### **Pop-up trimmer**

Full width, pop-up trimmer is perfect for grooming sideburns and moustache.