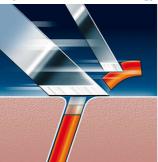

#### Super Lift & Cut technology

The dual blade system of this electric shaver lifts hairs to cut comfortably below skin level.