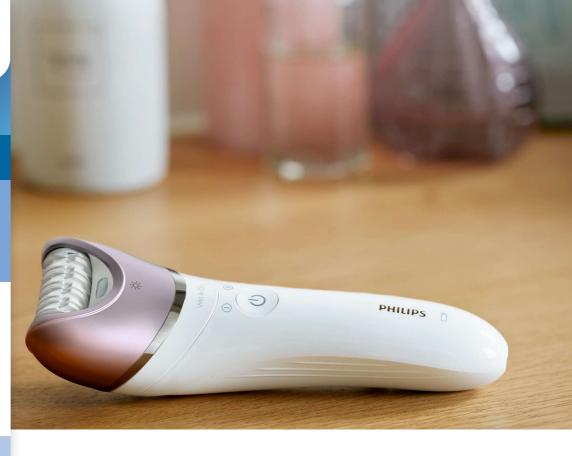

# Our fastest epilation even on the finest of hairs 2 hair removal routines

Our fastest ever epilator has unique ceramic discs that rotate at a greater speed than ever before and firmly grip fine and short hairs. Enjoy weeks of satin smooth skin and treat your body areas with tailored hair removal methods.

**Ease of use** Cordless Wet and dry use Opti-light

Performance Epilation discs: Ceramic discs Epilator head: Extra wide Epilation system: Patented epilation system BRE632/00

**Technical specifications** 