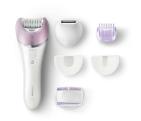

#### Satinelle Advanced

For legs, body and face Ceramic discs grip fine hairs S-shaped handle design +5 accessories

BRE632/00

### Specifications

**Technical specifications** Voltage: 15V / 5.4W

Features Speed settings: 2 settings

Ease of use Handle: S-shape handle

Accessories

Cleaning brush Pouch: Basic pouch Shaving head Bikini trimmer head Bikini trimmer comb Trimming comb Delicate area cap Massage cap