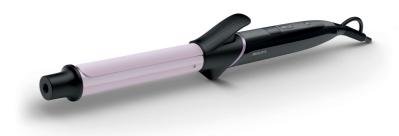

# One wrap away from perfect curls

Easily create perfect, classic curls with our new curler. Tourmaline ceramic coated barrel makes sure your hair is protected, frizz-free and shine with perfection. 200°C high heat allows you to create beautiful curls in one wrap.

### Beautifully styled hair

- ${\boldsymbol{\cdot}}$  Tourmaline ceramic for ultimate smoothness and shine
- Up to 200°C for perfect results
- 25mm medium barrel for classic curls

# 25mm medium barrel

25mm medium barrel for classic curls