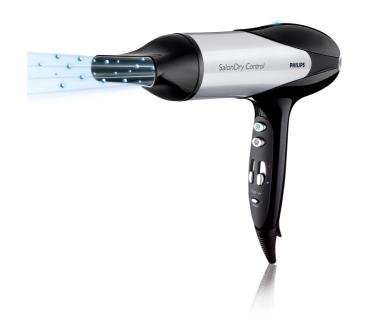

### Beautifully styled hair

- Narrow concentrator for focused airflow
- Six flexible speed and temperature settings for full control
- · Volume diffuser enhances volume, for curls and bouncy styles
- · Professional 2100W for perfect salon results

#### **Narrow concentrator**

The concentrator of the hair dryer works by focusing the flow of air through the opening onto specific areas. This results in precise styling and is great for touch ups or to finish a hair style.