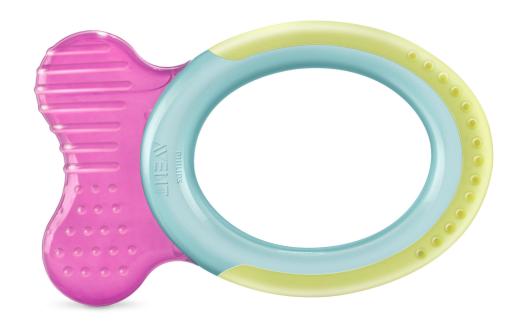

## Teether that helps soothe teething pain

The Avent BPA Free Animal shaped range of teethers SCF892/01 massage your baby's sore gums throughout their different teething stages. The colorful, playful designs perfectly fit your baby's hands and mouth to help soothe teething pain.

## Helps soothe teething pain

- · Multiple textures cool and massage gums as back teeth emerge
- · Can be placed in the fridge to cool teether

#### Textures cool and massage gums

This gel filled teether can be cooled in refrigerator to provide cool pressure to soothe your baby's teething pains. The different textures also gives varying levels of pressure to suit your baby's liking.

#### Colorful and playful features

Colorful and playful features to encourage play