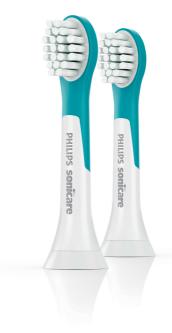

# Age 3+

The Philips Sonicare For Kids standard toothbrush head features a contoured profile to fit your child's teeth Age 3+ and soft bristles for a gently cleaning experience. Also features rubber molding on the back of the brush head for a safer, more pleasant cleaning. Also available in bigger, standard size for Kids Age 7+.

#### Click-on brush head system

The Philips Sonicare For Kids brush heads clicks on and off your brush handle for a secure fit and easy maintenance and cleaning.

#### Items included

Brush heads: 2 Sonicare for Kids compact