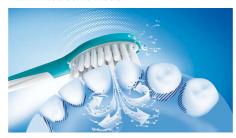

#### Maximized sonic motion

Philips Sonicare's advanced sonic technology pulses water between teeth, and its brush strokes break up plaque and sweep it away for an exceptional daily clean.

# **Better oral healthcare**

Like all authentic Philips Sonicare branded brush heads, this brush head is safe on teeth and gums. Each brush head has been quality tested for exceptional performance and durability.