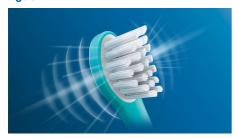

#### Maximized sonic motion

Philips Sonicare's advanced sonic technology pulses water between teeth, and its brush strokes break up plaque and sweep it away for an exceptional daily clean.