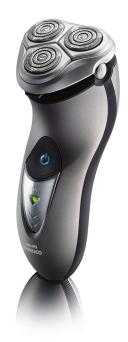

Philips Norelco 8200 series Electric razor

Rechargeable

8245XL

## Fast. Close. Efficient.

The three tracks of the Speed-XL shaving heads offer 50% more shaving surface for a fast and close shave