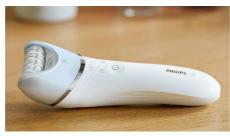

## Satinelle Advanced

For legs and body
Ceramic discs grip fine hairs
S-shaped handle design

Cordless & rechargeable

## Easy and effortless usage

- First epilator with S-shaped handle
- Cordless wet and dry for use in bath or shower
- Opti-light helps you target and remove even trickiest hairs

## **Exceptional results**

- Extra wide epilator head
- Epilation head of unique ceramic material for better grip