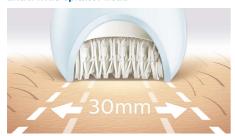

## **Exceptional results**

- Extra wide epilator head
- Epilation head of unique ceramic material for better grip

## Extra wide epilator head

Extra wide epilator head covers more skin with every stroke for faster hair removal.