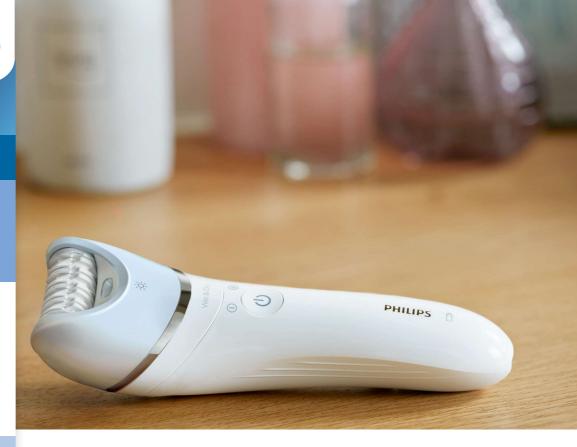

## Easy and effortless usage

- First epilator with S-shaped handle
- Cordless wet and dry for use in bath or shower
- Opti-light helps you target and remove even trickiest hairs

#### Cordless wet and dry usage

Designed with an anti-slip grip, ideal for use with water. Enables a more comfortable, gentle experience in your shower or bath. You can use it cordless for best convenience.

### Ease of use

Cordless Handle: S-shape handle Wet and dry use Opti-light