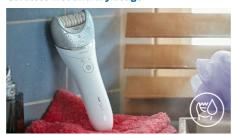

#### Cordless wet and dry usage

Designed with an anti-slip grip, ideal for use with water. Enables a more comfortable, gentle experience in your shower or bath. You can use it cordless for best convenience.