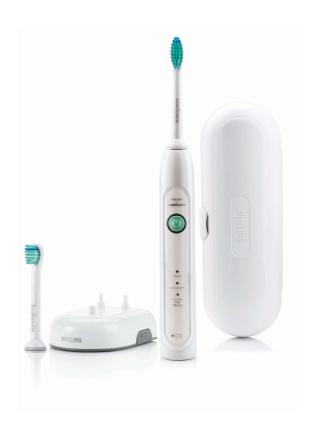

#### **Items included**

Charger: 1

Handles: 1 HealthyWhite

Travel case: 1

Brush heads: 1 ProResults compact, 1

ProResults standard