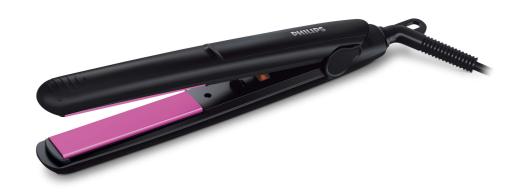

# Easily straighten and style your hair at home

Straighten and style your hair with this easy-to-use Philips straightener. This product makes styling at home quick and convenient. Look your best for all those important selfie moments.

### **Beautifully styled hair**

- Keratin infusion for better care
- 210°C professional temperature for perfect salon results

## **Technical specifications**

Cord length: 1.6 m Heat-up time: 60 sec Maximum temperature: 210 °C

Plate size: 19x85 mm