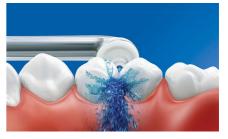

### Up to 99.9% plaque removal

AirFloss Pro/Ultra removes up to 99.9% of plaque from treated areas.\*\*\*

#### **Micro-droplet technology**

Our clinically proven results are possible thanks to our unique technology, which combines air and mouthwash or water to powerfully yet gently clean between teeth and along the gumline.

#### High-performance nozzle

The new AirFloss Pro/Ultra high-performance nozzle amplifies the power of our air and micro-droplet technology to be more effective and efficient than ever.