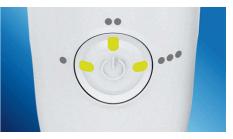

#### **Cleans in just 60 seconds**

With the AirFloss Pro/Ultra, cleaning your entire mouth takes less than 60 seconds a day. Simply select your burst frequency (single, double or triple) and hold down the activation button for continuous automatic bursts or press and release for manual burst mode.

#### **Triple-burst customisation**

AirFloss Pro/Ultra's powerful spray can be customised to your liking, with single, double or triple bursts for each press of the activation button.

#### Ease of use

- Handle: Slim ergonomic design
- Battery indicator: Handle LEDs show charge level

- Nozzle attachment: Easily snaps on and off
- · Battery Life: Up to 2 weeks