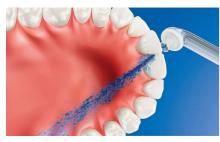

#### **Micro-droplet technology**

Our clinically proven results are possible thanks to our unique technology, which combines air and mouthwash or water to powerfully yet gently clean between teeth and along the gumline.

#### High-performance nozzle

The new AirFloss Pro/Ultra high-performance nozzle amplifies the power of our air and micro-droplet technology to be more effective and efficient than ever.