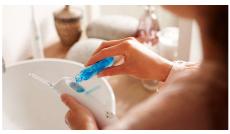

## Fresh and clean with mouthwash

Fill the reservoir on the handle with either mouthwash or water, and then point and press. Use with mouthwash for the ultimate fresh experience and anti-microbial benefits.