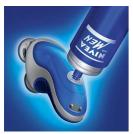

# Conditioner Dispensing System

NIVEA FOR MEN shaving conditioner is dispensed through the shaving heads directly onto the skin, moisturizing it while shaving. The conditioner contains chamomile and vitamins to protect your skin against irritation

### **Conditioner dispensing system**

NIVEA FOR MEN moisturizing shaving conditioner is dispensed directly onto your skin

#### Integrated cartridge refill

Simply pump the NIVEA FOR MEN shaving conditioner from the refill can directly into the Philips NIVEA FOR MEN shaver.