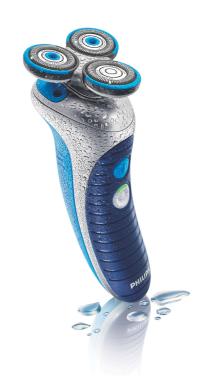

# Smooth shave, healthy skin

### Moisturizing and soothing shave

NIVEA FOR MEN conditioner dispensing system

# Highlights