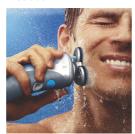

## Shave in or out of the shower

• Wet use

#### Wet use

Use the shaver in the shower to save time and gives you the fresh sensation of wet shaving.