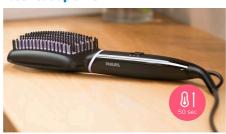

# **Fast heat-up time**

Ready to use in 50 seconds.

# Naturally straight hair in 5 minutes\*

Smooth, shiny, frizz-free hair

Reveal naturally straight, beautifully shiny hair in just 5 minutes. Our ThermoProtect technology and bristle design work together for healthy looking, frizz-free hair.