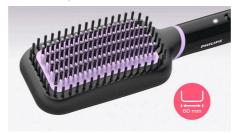

# StyleCare Essential

Extra large brush area

ThermoProtect technology

Tourmaline ceramic coating

BHH880/03

#### **Paddle-shaped brush**

The paddle-shaped design to straighten more hair in one go.

# **Fast heat-up time**

Ready to use in 50 seconds.