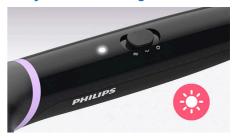

# Ready to use indicator light

LED light indicates when the brush is ready to use.

# 2 temperature settings

Two temperature settings (170°C & 200°C) to best suit your hair type.