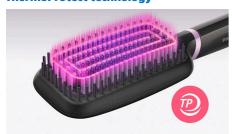

### ThermoProtect technology

ThermoProtect technology maintains constant temperature across the brush to prevent overheating for protected, healthy looking hair.