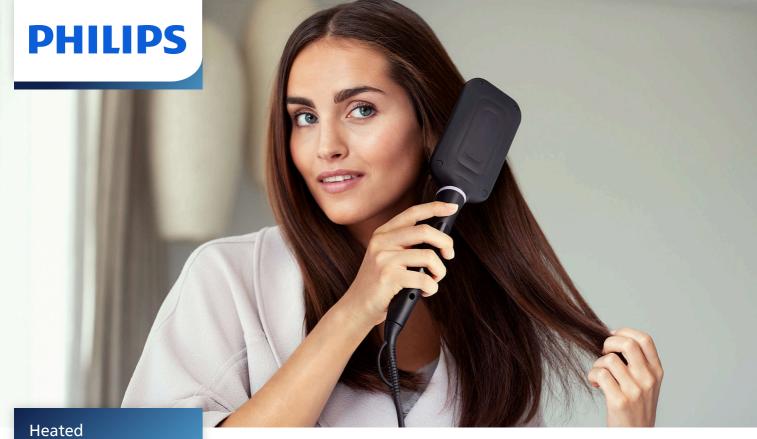

# Naturally straight hair in 5 minutes\*

Smooth, shiny, frizz-free hair

Reveal naturally straight, beautifully shiny hair in just 5 minutes. Our ThermoProtect technology and bristle design work together for healthy looking, frizz-free hair.

#### **Ease of use**

- Swivel cord
- Fast heat-up time
- 1.8m cord for maximum flexibility
- Large paddle-shaped brush
- Ready to use indicator light

#### **Care and protect**

- Tourmaline ceramic coating
- ThermoProtect technology
- Triple bristle design
- 2 temperature settings to suit your hair type