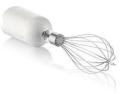

#### Enjoy a variety of recipes

- · Chopper to chop herbs, nuts, cheese, chocolate and onions
- Whisk accessory for whipping cream, mayonnaise and more

Hand blender

Philips Daily Collection

**550 W, plastic bar** ProMix 0,5 L Beaker, chopper, whisk 1 speed

#### Whisk accessory

Single whisk accessory for Philips hand blender for whipping cream, mayonnaise, pan cake batter and more. Makes your hand blender mutlifuctional and versatile.

#### Accessories

- Chopper: Compact chopper
- Beaker: 0.5 L • Whisk
- **Design specifications**  Material housing: PP and rubber
- Color(s): White
- Material blade: Stainless steel
- Material bar: Plastic