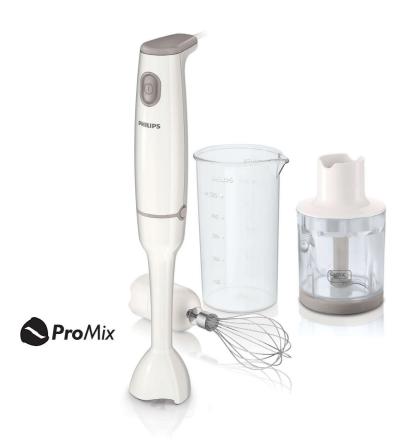

### for perfectly blended soup, whipped cream and more

The Philips Daily Collection hand blender combines 550 Watt power with an uniquely designed blending foot, chopper, and whisk. Blends wonderfully smooth soups, chops herbs, and whips cream. Preparing healthy food has never been so easy!

#### Enjoy a variety of recipes

- · Chopper to chop herbs, nuts, cheese, chocolate and onions
- Whisk accessory for whipping cream, mayonnaise and more

Hand blender

Philips Daily Collection

**550 W, plastic bar** ProMix 0,5 L Beaker, chopper, whisk 1 speed

#### Accessories

- Chopper: Compact chopper
- Beaker: 0.5 L • Whisk
- **Design specifications**  Material housing: PP and rubber
- Color(s): White
- Material blade: Stainless steel
- Material bar: Plastic