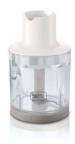

#### Enjoy a variety of recipes

- · Chopper to chop herbs, nuts, cheese, chocolate and onions
- Whisk accessory for whipping cream, mayonnaise and more

Hand blender

Philips Daily Collection

**550 W, plastic bar** ProMix 0,5 L Beaker, chopper, whisk 1 speed

#### **Compact chopper accessory**

With the compact chopper accessory of the Philips hand blender you can chop herbs, nuts, cheese, chocolate and onions.

#### Accessories

- Chopper: Compact chopper
- Beaker: 0.5 L • Whisk
- **Design specifications**  Material housing: PP and rubber
- Color(s): White
- Material blade: Stainless steel
- Material bar: Plastic