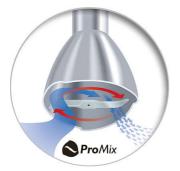

#### **ProMix blending technology**

Developed together with the prestigious Stutgart University, Philips ProMix is a unique, advanced technology that uses a specific triangular shape to create optimal food flow and maximum performance for faster and more consistent blending.