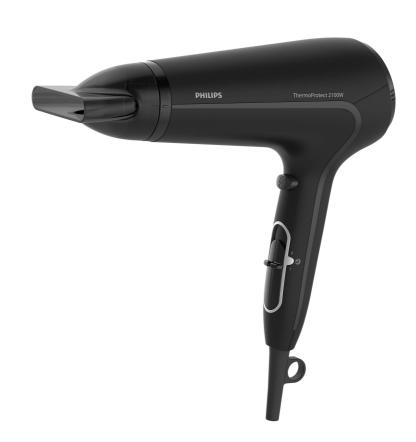

# Beautifully styled hair

- Professional 2100W for perfect salon results
- Six flexible speed and temperature settings for full control
- Perfect styling results with a slim styling nozzle
- Cool Shot sets your style

# Slim styling nozzle

Perfect styling results and a shiny, polished look with a slim styling nozzle for precise styling.