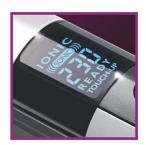

#### Ready to use indicator

This shows when the styler has reached the right temperature, so you can instantly see when you're ready to style.