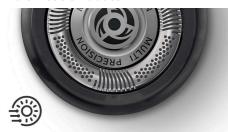

#### **MultiPrecision blades**

The MultiPrecision blades raise and cut all hairs and remaining stubble – all in a few strokes.