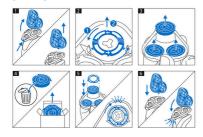

#### Simple replacement

1. Open the shaver by pressing the "release" button; 2. Remove the retaining rings by turning them counterclockwise; 3. Take out the old

shaving heads and carefully insert replacements; check that the heads align exactly in the setting; 4. Replace the retaining rings and secure them by turning the lock clockwise; 5. When you close the shaving head properly, you will hear it click into place.