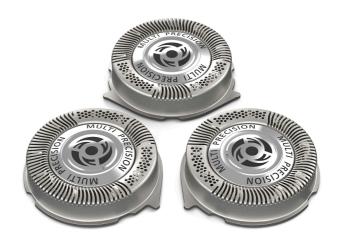

#### **MultiPrecision blades**

The MultiPrecision blades raise and cut all hairs and remaining stubble – all in a few strokes.

#### **Shaving heads**

Shaving heads per packaging: 3
Fits product type: Shaver series \$5000 rounded shape, Shaver series \$6000 rounded shape