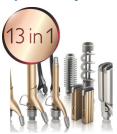

# Beautifully styled hair

- · Ceramic plates for smooth gliding and shiny hair
- $\cdot$  13 piece heatstyler set for unlimited versatility in styling
- · Slide-on spiral for beautiful ringlets
- · Large curling tong for big curls
- · Small curling tong for tight curls and ringlets
- · Slide on brush for added volume and beautiful waves

#### 13 piece heatstyler set

Every hairstyle you can imagine is possible with the versatile styling tools. Be creative!