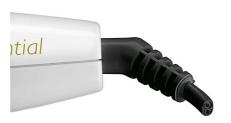

# **Cool tip**

The tip of the styler is made from a special heat insulating material to keep it cool; you can safely hold it while you're styling for optimal ease of use.

#### **Swivel cord**

Useful swivel cord technology rotates the cord to prevent tangled wires.