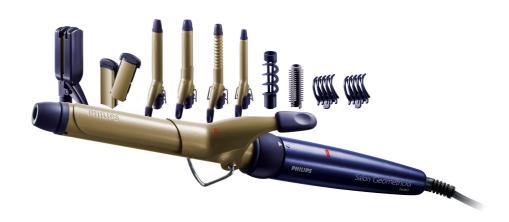

# SalonSuper Stylist

Want to count the ways to get great styles? The SalonMultistylist 10 in 1 has ten versatile ceramic styling attachments. Perfect for creating all the styles you can think of...and more.

# Beautifully styled hair

- · Ceramic plates for smooth gliding and shiny hair
- $\cdot$  13 piece heatstyler set for unlimited versatility in styling
- · Slide-on spiral for beautiful ringlets
- · Large curling tong for big curls
- · Small curling tong for tight curls and ringlets
- · Slide on brush for added volume and beautiful waves

#### 13 piece heatstyler set

Every hairstyle you can imagine is possible with the versatile styling tools. Be creative!