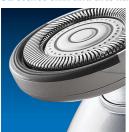

#### Gently follows the contours of your face

• Gently follows the contours of your face

#### For a close shave

Gently follows the contours of your face for a close shave, even in hard-to-reach areas

#### Stretches skin and lifts hairs

The shaving heads have unique rings with a stretch and lift pattern that contributes to a great shave