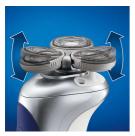

#### Gently follows the contours of your face

• Gently follows the contours of your face

#### For a close shave

Gently follows the contours of your face for a close shave, even in hard-to-reach areas