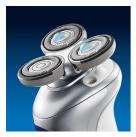

#### Stretches skin and lifts hairs

The shaving heads have unique rings with a stretch and lift pattern that contributes to a great shave