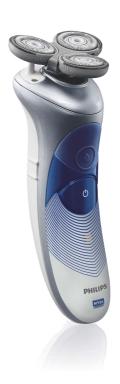

#### Gently follows the contours of your face

• Gently follows the contours of your face

#### For a close shave

Gently follows the contours of your face for a close shave, even in hard-to-reach areas

#### Stretches skin and lifts hairs

The shaving heads have unique rings with a stretch and lift pattern that contributes to a great shave