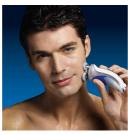

#### Shave in and out of the shower

• Hot water opens your pores, resulting in a close shave

#### Hot water opens the pores

You can shave in and out of the shower: Hot water opens your pores, resulting in a close shave