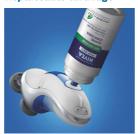

# Easy lotion refill and charging

• Easy shaving conditioner refill

#### Replaceable cartridge

Simply pump the NIVEA FOR MEN shaving conditioner from the refill can directly into the Advanced Skin Protection System

#### **Accessories**

Maintenance: Protective cap Creams and Lotions: 28 ml shaving conditioner starting can Stand: Charging stand