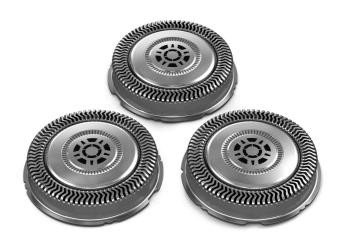

#### **SteelPrecision Blades**

Powerful yet gentle, the 45 self-sharpening SteelPrecision blades on this Philips shaver perform up to 90,000 cutting actions per minute, cutting more hair per stroke for a clean, comfortable finish.

### **Shaving heads**

Fits product type: Shaver series 7000 (S7xxx), Angular-shaped Series 5000 Shaving heads per packaging: 3

© 2025 Koninklijke Philips N.V. All Rights reserved.

Specifications are subject to change without notice. Trademarks are the property of Koninklijke Philips N.V. or their respective owners.