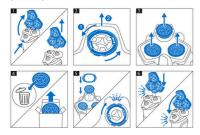

### Simple replacement

1. Press the release buttons and detach the shaving head holder. 2. Turn the retaining rings counterclockwise and remove them. 3. Remove

old shaving heads and insert replacement (notches should fit exactly onto the projections).

4. Place retaining rings back and turn them clockwise until you hear a click. 5. Insert the shaving holder back and close.