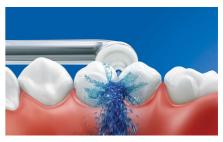

#### Up to 99.9% plaque removal

AirFloss Pro/Ultra removes up to 99.9% of plaque from treated areas.\*\*\*

#### Micro-droplet technology

Our clinically proven results are possible thanks to our unique technology, which combines air and mouthwash or water to powerfully yet gently clean between teeth and along the gumline.