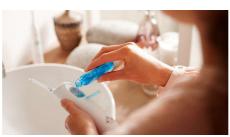

#### Fresh and clean with mouthwash

Fill the reservoir on the handle with either mouthwash or water, and then point and press. Use with mouthwash for the ultimate fresh experience and anti-microbial benefits.