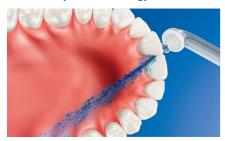

#### Micro-droplet technology

Our clinically proven results are possible thanks to our unique technology, which combines air and mouthwash or water to powerfully yet gently clean between teeth and along the gumline.

#### **High-performance nozzle**

The new AirFloss Pro/Ultra high-performance nozzle amplifies the power of our air and micro-droplet technology to be more effective and efficient than ever.