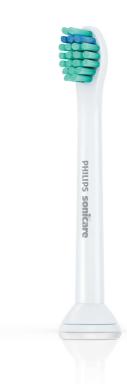

#### **Optimised performance**

This Philips Sonicare toothbrush head features a contoured profile to naturally fit the shape of your teeth and to clean hard-to-reach areas.

# Click-on brush head system

This brush head clicks on and off your brush handle for a secure fit and easy maintenance and cleaning. It fits all Philips Sonicare toothbrush handles except: PowerUp Battery and Essence.

#### **Reminder bristles**

At first glance it may not be obvious, but brush heads lose stiffness and gradually wear down over months of normal use. Our blue reminder bristles fade to white and help you recognise when it's time for a replacement. For optimal results, replace your brush head every three months.