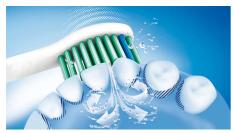

#### **Maximised sonic motion**

Philips Sonicare's advanced sonic technology pulses water between your teeth, and its brush strokes break plaque up and sweep it away for an exceptional daily clean.

#### Better oral healthcare

Like all authentic Philips Sonicare branded brush heads, this brush head is safe on teeth and gums. Each brush head has been quality tested for exceptional performance and durability.