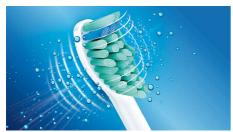

#### **Maximised sonic motion**

Philips Sonicare's advanced sonic technology pulses water between your teeth, and its brush strokes break plaque up and sweep it away for an exceptional daily clean.