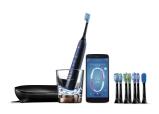

## DiamondClean Smart 9700

Personalized coaching

Smart brush head sensors

Smart brush head recognition

5 modes, 3 intensities

HX9957/51

# Our best ever toothbrush, for complete oral care Feel confident, with 100% coverage

The DiamondClean Smart is our best toothbrush, for complete care. Four high-performance brush heads let you focus on all areas of your oral health, and our Smart Sensor technology gives you personalized feedback and coaching.

### **Items included**

Brush heads: 3 C3 Premium Plaque Control, 2 G3 Premium Gum Care, 2 W3 Premium White standard, 1 TongueCare+ tongue brush Travel case: USB charging travel case Handle: 1 DiamondClean Smart Glass charger: 1