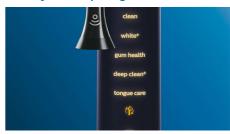

#### Modes

3 intensities: High, Medium, Low Clean: For exceptional everyday clean Deep Clean+: For an invigorating deep clean Gum Health: Special attention to molars TongueCare+: For long lasting clean breath White+: To remove surface stains

### **BrushSync Mode Pairing**

C3 Premium Plaque Control: Pairs with Clean mode

G3 Premium Gum Care brush head: Pairs with Gum Health mode

W3 Premium White brush head: Pairs with

White+ mode
TongueCare+ tongue brush: Pairs with

TongueCare mode