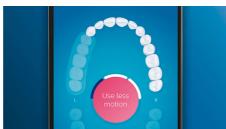

### Easy does it

With an electric toothbrush, you let the brush do the work. We've built a scrubbing sensor into your handle as a gentle reminder to reduce scrubbing. This way, you can improve your technique and get a gentler, more effective clean.

### **Smart sensor technology**

Pressure sensor: Alerts when brushing too hard Location sensor: Tracks & improves coverage Scrubbing sensor: Guides to reduce scrubbing 3D mouth map: Highlights trouble areas TouchUp: To address missed spots