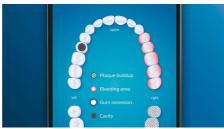

### Focus areas and goal-setting

Any trouble areas your dentist has pointed out? We'll highlight them on your in-app 3D mouth map, and remind you to pay extra attention to these areas.

### **Smart sensor technology**

Pressure sensor: Alerts when brushing too hard Location sensor: Tracks & improves coverage Scrubbing sensor: Guides to reduce scrubbing 3D mouth map: Highlights trouble areas TouchUp: To address missed spots