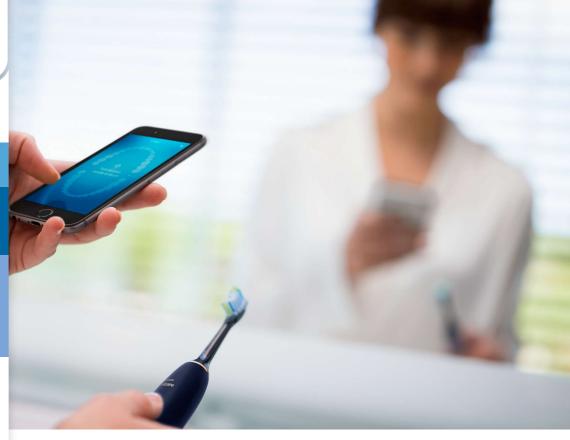

### Never miss a spot

The Philips Sonicare app lets you know when you've achieved a thorough clean, and coaches you to be a better, more mindful brusher.

### **Connectivity**

Bluetooth® wireless technology: Connected brushing app

### Compatibility

Android compatibility: Android phones, Bluetooth 4.0 enabled tablets iOS compatibility: iPad 3rd Gen or higher, iPhone 4S or higher, with iOS7 or higher