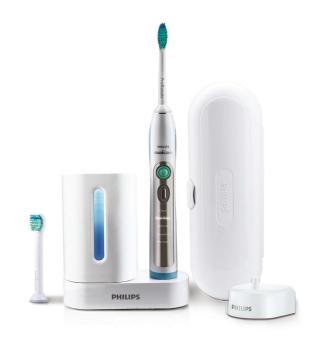

Display: Illuminated display Brushing time: Up to 3 weeks\*\*

**Items included** 

Travel case: 1

Brush heads: 1 ProResults standard, 1

ProResults compact

Charger: 1

Handles: 1 FlexCare+

**UV** sanitiser