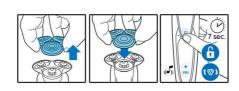

#### **Improved Version**

• The easiest way to keep your shaver at best

- · Reset your shaver after replacing shaving heads
- · Easy to replace heads
- · Replace your shaving heads in just two steps
- · Reset your shaver to new

#### **Upgraded Solution**

The upgraded solution makes the maintenance of your Philips Shaver easier than ever. This new format will allow you to install the new shaving heads in just two steps, facilitating thorough cleaning of the shaver and optimizing your daily shave.

#### Simple replacement

1. Pull the shaving head holder off. 2. Replace the shavings heads with new ones. 3. Reattach the shaving head holder. 4. To reset the shaver, press and hold the on/off button for more than 5 seconds.

#### How to reset your shaver

After replacing shaving heads, you can reset the replacement reminder by pressing the on/ off button for more than 7 seconds.

Otherwise, replacement trigger will turn off automatically after 9 successive shaves.