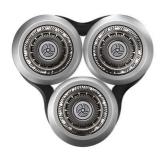

Shaving heads

## Specifications

- Shaving heads
   Fits product type: Shaver series 9000 (S9xxx),
  Shaver series 8000 (S8xxx)
   Upgraded shaving heads: SH90 has been replaced

by SH91