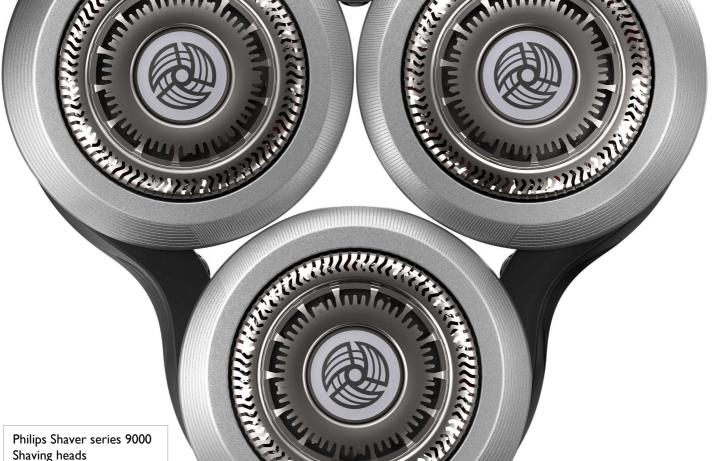

### Single pass, precise shave

- Perfectly guides hairs for a close shave with V-Track blades
- · Lifts hairs to cut comfortably close

#### **V-Track Precision Blades**

The patented V-Track Precision Blades gently position each hair in the best cutting angle, even hairs that are flat or different lengths. This allows you to cut 30% closer in less strokes leaving your skin in great condition.

#### **Super Lift & Cut Action**

Shave closer with the dual-blade Super Lift & Cut action. The first blade raises each hair while the second blade comfortably cuts below skin level, for really smooth results.