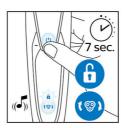

#### How to reset your shaver

After replacing shaving heads, you can reset the replacement reminder by pressing the on/ off button for more than 7 seconds.

Otherwise, replacement trigger will turn off automatically after 9 successive shaves.

#### Simple replacement

1. Pull the shaving head holder off. 2. Replace the shavings heads with new ones. 3. Reattach the shaving head holder. 4. To reset the shaver, press and hold the on/off button for more than 5 seconds.