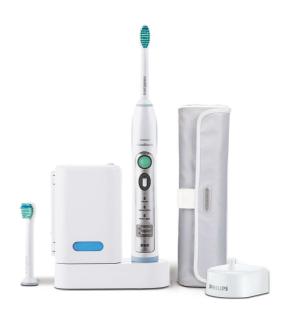

#### Items included

Brush heads: 1 ProResults standard, 1

ProResults compact

Charger: 1 Travel case: 1 UV sanitiser