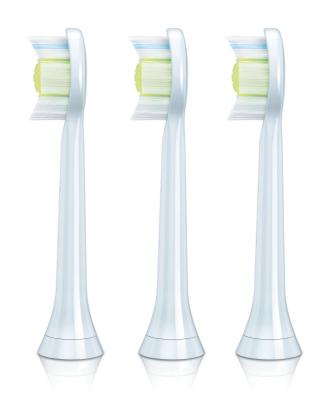

### Toothbrush head for whiter teeth

Replacement brush head for Sonicare electric toothbrush. Best brush head for an ultimate clean

#### A brush head that fits multiple handles

· Snap-on brush head

#### Provides a superior clean

- · Diamond Shaped bristles sweep plaque away
- 44% more bristles for a more thorough clean
- · Medium stiff bristles provide a firm, but gentle experience.

#### 44% more bristles

44% more bristles for a more thorough clean.

#### **Diamond Shaped bristles**

Diamond Shaped bristles create more scraping surfaces to sweep plaque away.

#### **Medium stiff bristle**

Medium stiff bristles provide a firm, but gentle experience.