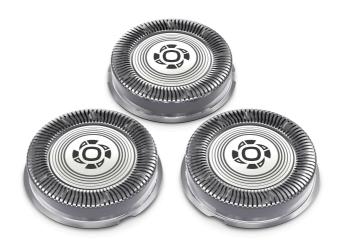

#### **PowerCut Blades**

27 self-sharpening blades consistently cut each hair right above skin level for a smooth, even finish every time. Our self-sharpening blades stay like new for 2 years.

#### **Shaving heads**

Shaving heads per packaging: 3
Fits product type: Shaver series \$1000, Shaver series \$2000, Shaver series \$3000, Shaver series \$5000 rounded shape