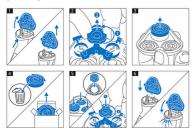

#### Simple replacement

1. Open the shaver by pressing the "release" button; 2. Remove the retainer by turning the lock counterclockwise; 3. Take out the old

shaving heads and carefully insert replacements; check that the heads align exactly in the setting; 4. Replace the retainer and secure it by turning the lock clockwise; 5. When you close the shaving head properly, you will hear it click into place.