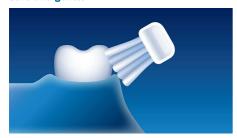

#### Angled brush head neck

The uniquely angled brush head neck of this toothbrush head makes it easier to reach back teeth, removing plaque in those hard-to-reach areas.