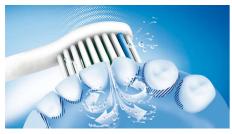

#### Provides a superior clean

- Sonicare dynamic cleaning action drives fluid between teeth
- Angled brush head neck for better reach to back teeth

#### Sonic technology

Philips Sonicare electric toothbrush's unique dynamic action gently and effectively reaches deep between teeth and along the gumline.