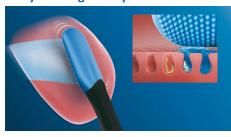

# Clean tongue, fresh breath

A Philips Sonicare clean, for your tongue

Click. Spray. Clean. Our breakthrough smart TongueCare+ tongue brush and spray instantly transform your Philips Sonicare toothbrush into a powerful fresh breath solution. Your tongue gets a Sonicare clean. You get long-lasting fresh breath.

#### BreathRx tongue spray

Smelly VSC gases are no match for our BreathRx tongue spray, which is proven to kill odour-causing bacteria and neutralise bad breath instantly. The special formula coats your tongue and keeps it lubricated for a gentle cleaning experience with the TongueCare+ tongue brush. The cool mint flavour leaves your mouth feeling fresh and clean.

#### **Microbristles**

With 240 rubber MicroBristles, the TongueCare+ tongue brush is specifically designed to clean the soft and porous surface of your tongue. The flexible MicroBristles contour to and gently clean around the ridges and grooves, to remove bacteria build-up and drive our bacteria-killing Philips Sonicare BreathRx tongue spray deeper. The compact shape allows you to comfortably clean the entire tongue.