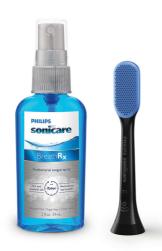

Philips Sonicare TongueCare+ TongueCare+ spray kit

# 1 tongue brush

1 tongue spray BrushSync mode pairing

HX8071/33

## **Items included**

- Brush heads: 1 TongueCare+ tongue brush
- Antibacterial tongue spray: 2 oz