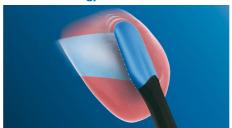

# Clean tongue, fresh breath

A Philips Sonicare clean, for your tongue

Click. Spray. Clean. Our breakthrough smart TongueCare+ tongue brush and spray instantly transform your Philips Sonicare toothbrush into a powerful fresh breath solution. Your tongue gets a Sonicare clean. You get long-lasting fresh breath.

#### BreathRx tongue spray

Smelly VSC gases are no match for our BreathRx tongue spray, which is proven to kill odour-causing bacteria and neutralise bad breath instantly. The special formula coats your tongue and keeps it lubricated for a gentle cleaning experience with the TongueCare+ tongue brush. The cool mint flavour leaves your mouth feeling fresh and clean.

#### **Microbristles**

With 240 rubber MicroBristles, the TongueCare+ tongue brush is specifically designed to clean the soft and porous surface of your tongue. The flexible MicroBristles contour to and gently clean around the ridges and grooves, to remove bacteria build-up and drive our bacteria-killing Philips Sonicare BreathRx tongue spray deeper. The compact shape allows you to comfortably clean the entire tongue.