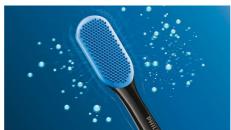

# Get your tongue truly clean

To get your tongue truly clean, you need to be able to reach everywhere. Thanks to its ergonomic shape, the TongueCare+ tongue brush lets you do this in comfort. The small and flexible head makes it easy to clean away bad-breath bacteria in every nook and cranny.

#### **Microbristles**

With 240 rubber MicroBristles, the TongueCare+ tongue brush is specifically designed to clean the soft and porous surface of your tongue. The flexible MicroBristles contour to and gently clean around the ridges and grooves, to remove bacteria build-up and drive our bacteria-killing Philips Sonicare BreathRx tongue spray deeper. The compact shape allows you to comfortably clean the entire tongue.