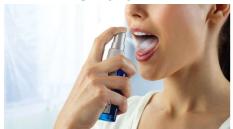

#### BreathRx tongue spray

Smelly VSC gases are no match for our BreathRx tongue spray, which is proven to kill odour-causing bacteria and neutralise bad breath instantly. The special formula coats your tongue and keeps it lubricated for a gentle cleaning experience with the TongueCare+ tongue brush. The cool mint flavour leaves your mouth feeling fresh and clean.