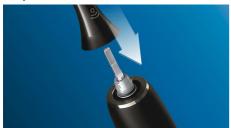

# **Smart mode-pairing**

Our smart TongueCare+ tongue brush has a microchip inside that communicates with the toothbrush handle. So when you click it on, the handle automatically recognises it and selects the appropriate mode and intensity level to optimise your tongue-cleaning performance. All you have to do is to press the power button.

#### Easy to click on

The TongueCare+ tongue brush quickly transforms your Philips Sonicare toothbrush into a sonicpowered tongue cleaner. Each tongue brush clicks onto your Philips Sonicare toothbrush handle, just like a standard brush head. Simple to use, replace and clean, these innovative tongue brushes are compatible with all Philips Sonicare click-on toothbrush handles, so it couldn't be easier to add tongue cleaning to your daily oral care routine. It fits all Philips Sonicare toothbrush handles except PowerUp Battery and Essence.