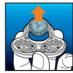

### Simple replacement

1. Pull the shaving head holder off. 2. Replace the shavings heads with new ones. 3. Reattach the shaving head holder. 4. To reset the shaver, press and hold the on/off button for more than 5 seconds.