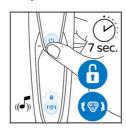

# Reset your shaver to new

#### How to reset your shaver

After replacing shaving heads, you can reset the replacement reminder by pressing the on/off button for more than 7 seconds. Otherwise, replacement trigger will turn off automatically after 9 successive shaves.

#### Reset your shaver to new

To get back to 100% performance, replace your shaving heads every 12 months.

Issue date 2023-09-21 Version: 8.0.1

UPC: 0 75020 06161 4

© 2023 Koninklijke Philips N.V. All Rights reserved.