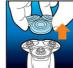

### Simple replacement

1. Pull the shaving head holder off. 2. Replace the shavings heads with new ones. 3. Reattach the shaving head holder. 4. To reset the shaver, press and hold the on/off button for more than 5 seconds.