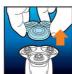

### Simple replacement

1. Pull the shaving head holder off. 2. Replace the shavings heads with new ones. 3. Reattach the shaving head holder. 4. To reset the shaver, press and hold the on/off button for more than 5 seconds.