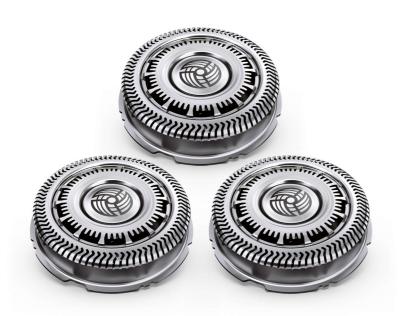

Philips Shaver series 9000 Shaving heads

V-Track Precision Blades PRO

Fits S9000 (S9xxx) Fits Star Wars Shaver SW97xx Fits Star Wars Shaver SW67xx

SH90/63

### **Compatibility**

• Replacement heads for Shaver series 9000

#### Compatible with Series 9000

SH90 replacement heads are compatible with Shaver series 9000 (S9xxx) and Star Wars shaver SW9700.

#### **Shaving heads**

- Shaving heads per packaging: 3
- Fits product type: Shaver series 9000 (S9xxx), Shaver series 8000 (S8xxx)