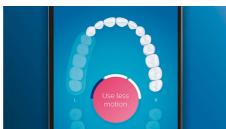

### Easy does it

With an electric toothbrush, you let the brush do the work. We've built a scrubbing sensor into your handle as a gentle reminder to reduce scrubbing. This way, you can improve your technique and get a gentler, more effective clean.

### Smart sensor technology

Pressure sensor: Alerts when brushing too hard Location sensor: Tracks & improves coverage Scrubbing sensor: Guides to reduce scrubbing 3D mouth map: Highlights trouble areas TouchUp: To address missed spots