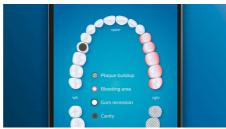

### Focus areas and goal-setting

Any trouble areas your dentist has pointed out? We'll highlight them on your in-app 3D mouth map, and remind you to pay extra attention to these areas.

### Never miss a spot

The Philips Sonicare app lets you know when you've achieved a thorough clean, and coaches you to be a better, more mindful brusher.

### Smart sensor technology

Pressure sensor: Alerts when brushing too hard Location sensor: Tracks & improves coverage Scrubbing sensor: Guides to reduce scrubbing 3D mouth map: Highlights trouble areas TouchUp: To address missed spots