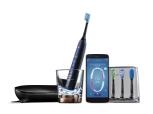

## DiamondClean Smart

Personalized coaching

Smart brush head sensors

Smart brush head recognition

5 modes, 3 intensities

HX9954/56

### **Items included**

Brush head holder: 1

Brush heads: 1 C3 Premium Plaque Control, 1 G3 Premium Gum Care, 1 W3 Premium White, 1

TongueCare+ tongue brush
Handle: 1 DiamondClean Smart
Travel case: USB charging travel case