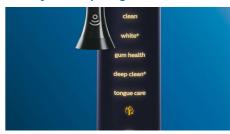

### Modes

Clean: For exceptional everyday clean

3 intensities: High, Medium, Low

Deep Clean+: For an invigorating deep clean Gum Health: Special attention to molars TongueCare+: For long lasting clean breath

White+: To remove surface stains

### **BrushSync Mode Pairing**

C3 Premium Plaque Control: Pairs with Clean mode

G3 Premium Gum Care brush head: Pairs with Gum Health mode

W3 Premium White brush head: Pairs with

White+ mode

TongueCare+ tongue brush: Pairs with

TongueCare mode