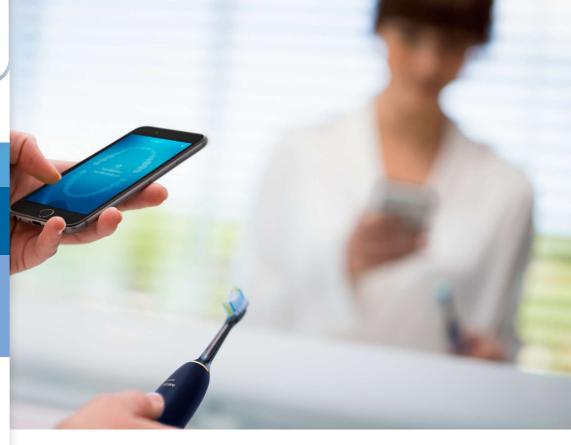

### Never miss a spot

The Philips Sonicare app lets you know when you've achieved a thorough clean, and coaches you to be a better, more mindful brusher.

### **Connectivity**

Bluetooth® wireless technology: Connected brushing app