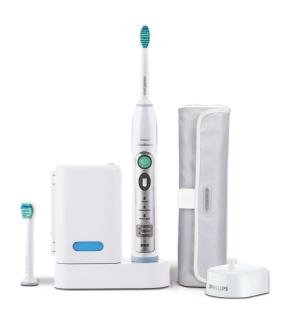

#### **Items included**

Travel case: 1 soft

Brush heads: 1 ProResults standard, 1

ProResults compact

Charger: 1

Handles: 1 FlexCare UV sanitiser