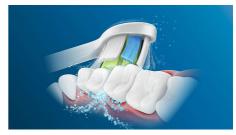

# The only true sonic technology

Philips Sonicare electric toothbrush's unique dynamic action gently and effectively reaches deep between teeth and along the gum line.

### Improves gum health

This Philips Sonicare electric toothbrush provides optimal cleaning between teeth and along the gumline for improved gum health in just two weeks.

#### Removes up to 7 x more plaque

Removes up to 7 times more plaque from hard-to-reach places than a manual toothbrush.