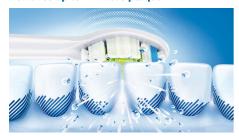

# The only true sonic technology

Philips Sonicare electric toothbrush's unique dynamic action gently and effectively reaches deep between teeth and along the gum line.

#### Removes up to 7 x more plaque

Removes up to 7 times more plaque from hard-to-reach places than a manual toothbrush.

### Improves gum health

This Philips Sonicare electric toothbrush provides optimal cleaning between teeth and along the gumline for improved gum health in just two weeks.