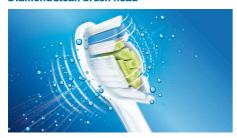

# DiamondClean brush head

DiamondClean toothbrush heads, Philips Sonicare's best whitening brush head, have diamond shaped bristles to effectively yet gently remove surface stains and scrape away plaque. Removes stain build up from coffee, tea, red wine, cigarettes and tobacco in just 1 week.