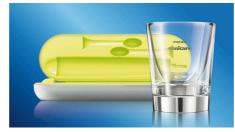

# **Designed around you**

• Dual Charging System: charging glass and travel case.

#### **Dual Charging System**

1) Charger glass - Simply place your Philips Sonicare electric toothbrush in the glass to charge. Can also be used to rinse your mouth after brushing. 2) Charging travel case -Connects to your laptop via USB or can be charged by wall socket. Allows you to take your DiamondClean anywhere and everywhere.