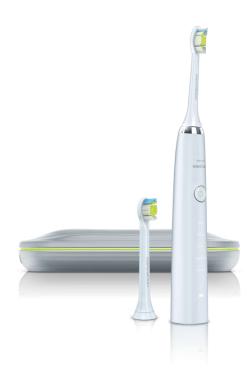

2 brush heads

Glass charger

**USB** travel charger

HX9332/12

# **Designed around you**

• Dual Charging System: charging glass and travel case.

# DiamondClean brush head

DiamondClean toothbrush heads, Philips Sonicare's best whitening brush head, have diamond shaped bristles to effectively yet gently remove surface stains and scrape away plaque. Removes stain build up from coffee, tea, red wine, cigarettes and tobacco in just 1 week.

#### **Dual Charging System**

1) Charger glass - Simply place your Philips Sonicare electric toothbrush in the glass to charge. Can also be used to rinse your mouth after brushing. 2) Charging travel case -Connects to your laptop via USB or can be charged by wall socket. Allows you to take your DiamondClean anywhere and everywhere.

Items included

Travel case: USB travel charger

Brush heads: 2 DiamondClean standard

Handles: 1 DiamondClean

Glass charger: 1