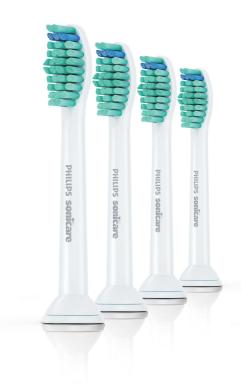

4-pack

Standard size

Click-on

All-round cleaning

HX6014/39

#### **Optimised performance**

This Philips Sonicare toothbrush head features a contoured profile to naturally fit the shape of your teeth and to clean hard-to-reach areas.

#### Click-on brush head system

This brush head clicks on and off your brush handle for a secure fit and easy maintenance and cleaning. It fits all Philips Sonicare toothbrush handles except: PowerUp Battery and Essence.

#### **Items included**

Brush heads: 4 ProResults standard