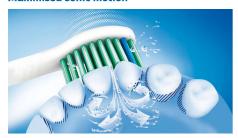

#### **Maximised sonic motion**

Philips Sonicare's advanced sonic technology pulses water between your teeth, and its brush strokes break plaque up and sweep it away for an exceptional daily clean.