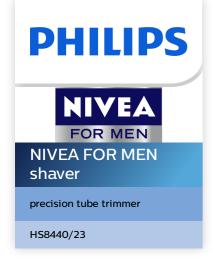

#### Gently follows the contours of your face

· Gently follows the contours of your face

#### For a close shave

Gently follows the contours of your face for a close shave, even in hard to reach areas

#### Stretches skin and lifts hairs

The shaving heads have unique rings with a stretch and lift pattern that contributes to a great shave