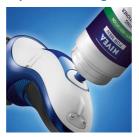

#### Replaceable cartridge

Simply pump the NIVEA FOR MEN shaving conditioner from the refill can directly into the Advanced Skin Protection System