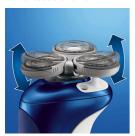

### Moisturizes your skin while you shave

This Philips electric shaver gently follows the contours of your face for a close shave and the rings have a stretch & lift pattern to prepare the skin for a great shave. The new conditioner protects the skin against irritation.

#### Moisturize while you shave

NIVEA FOR MEN conditioner is dispensed through the shaving heads directly onto your skin, moisturizing it while shaving. The conditioner contains Natural Microtec which protects your skin against irritation