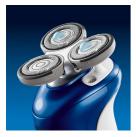

#### A great close shave

· Stretch and Lift pattern for a great shave

#### Stretches skin and lifts hairs

The shaving heads have unique rings with a stretch and lift pattern that contributes to a great shave