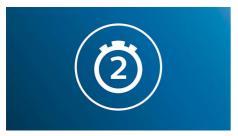

#### **Designed around you**

- Easy start program builds your Philips Sonicare routine
- Sonicare rechargeable toothbrush
- 2 minute brushing time recommended by dentists

#### **Smart functionalities**

With a gentle pulse reminds you to change to a new part of your mouth, and signals when 2 minutes of brushing time is up. This sonic electric toothbrush gives you the most optimal brush, every time.