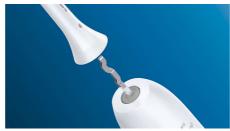

#### Click-on brush head system

This brush head clicks on and off your brush handle for a secure fit and easy maintenance and cleaning. It fits Philips Sonicare toothbrush PowerUp Battery, Essence+/Elite+/CleanCare+ handles.

#### **Easy to maintain**

Dental professionals recommend changing your brush head every 3 months. This brush head clicks on and off your brush handle for a secure fit and easy maintenance and cleaning.