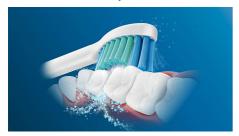

#### Sonicare 1100 — a deeper clean

For an exceptional daily clean, Sonic technology pulses water between your teeth and gums to break up plaque and blast away food remnants.

### Innovative technology

• Sonic advanced technology removes food and plaque