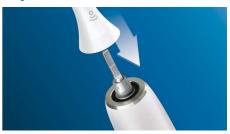

#### Click-on brush head system

This brush head clicks on and off your brush handle for a secure fit and easy maintenance and cleaning. It fits Philips Sonicare toothbrush PowerUp Battery, Essence+/Elite+/CleanCare+ handles.

#### **Easy to maintain**

Dental professionals recommend changing your brush head every 3 months. This brush head clicks on and off your brush handle for a secure fit and easy maintenance and cleaning.