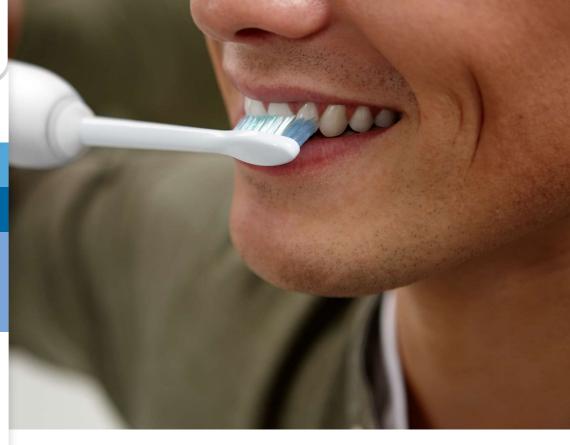

#### Say goodbye to plaque

The Philips Sonicare 1100 gets at all those hard-to-reach areas that a manual toothbrush can't get to, with contoured bristles designed to make brushing easy.

#### **Easy to maintain**

Dental professionals recommend changing your brush head every 3 months. This brush head clicks on and off your brush handle for a secure fit and easy maintenance and cleaning.