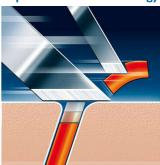

### **Comfortably close**

• Super Lift & Cut shaving technology with dual blade system

### Super Lift & Cut technology

Dual-blade system of your Philips shaver: first blade lifts, second blade cuts for a comfortable close shave.